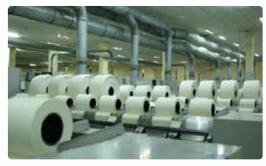

# FULLY VERTICALLY INTEGRATED UNIT FROM FIBRE TO FASHION

- Full Rieter Spinning Mill.
- 62000 spindles produce 1200 tons of high-quality Cotton yarns per month.
- 35000 spindles produce 450 tons of Melange and fancy Melange yarns per month.
- Ne 20/1 to Ne 40/1 100% Cotton Ring Spun raw-White super combed Compact yarn & Carded Compact yarn produced from contamination-controlled Indian Raw-Cotton and Contaminationfree USA / Australian Raw-Cotton.
- Ne 10/1 to Ne 44/1 Melange & fancy Melange yarns using fibres in Cotton, Cotton/Polyester, Cotton/Viscose, Cotton/Modal, Cotton/Bamboo, Tencel, Micro Modal, Seacell, Smartcell, Jute, Hemp, Liva Eco, Eco Vero etc.
- G.R.S. certified sustainable Melange yarns, Melanges from functional fibres, sustainable, natural/ herbal-dyed Melange yarns. Also, fancy Melanges Like Neps, multi-colored Neps, Jaspe/Grindle, injected slubs, snow, heather, etc.
- Captive Power Plant of 15 M.W. capacity to ensure uninterrupted production.
- GRS, Regen-Agri, Organic GOTS, CMIA, Oeko -Tex & ISO 9001:2015 Certified.
- BCI Cotton Certified.
- Value-added Yarn like Slub and Compact.
- We export Cotton Yarn & Melange Yarn to more than 30 countries worldwide (Conventional, Compact, Slub, BCI, Organic N.O.P., NPOP, IC2).