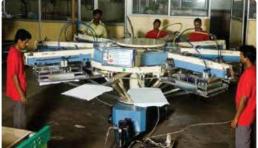

- We produce all kinds of knits garments Menswear, Womenswear & Kidswear: T-shirts, Polos, Tops, Dresses, Leggings, Bottoms, Vests, etc.
- The monthly production capacity is of 800,000 garments per month.
- 650 machines under one roof at Unit 1 viz. Technocraft Fashions Ltd., Amravati (Maharashtra) & 300 machines at Unit 2 viz. Technocraft Fashions Ltd., Betul (Madhya Pradesh).
- Our Unit 1 is SEDEX, WRAP Gold, Leed Gold, CTPAT & FAMA certified.
- In-house automatic Screen Printing machine. We have a Placement print machine that has 6000 pieces print capacity per day. We can do 7000 pieces of Hand Screen printing per day.
- In-house 9-colour Tajima, Japan all over size 650mm x 330 mm 20 heads embroidery machine. In addition, we have 4-heads sampling machine.
- In-house garment washing.
- Fully automated CAD system for optimum fabric consumption.
- Amravati's & Betul's garment factory is 2 Hours from the Nagpur Airport.