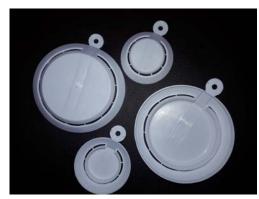

### General Information

- Raw Material: Polyethylene
- Easy tool-free application: No tools of any kind are required. Technocraft EZ Seal
  capseals are efficiently and securely applied over Technocraft closure by hand and
  provide protection against pilferage or substitution of the drum's contents.
- **Safe and easy removal**: Technocraft EZ Seal capseals can be effortlessly and conveniently removed by hand.
- Colour options: Manufactured from PE, the standard Technocraft EZ Seal capseal is supplied in white colour. Subject to minimum order quantities, any colour can be supplied. The Technocraft EZ Seal capseal can also be printed with your company logo or message about the drum contents.
- Packing: Sealed in Polythelene bag and packed in corrugated box.

Item Code (For plain white capseal) Type I

50mm White – 2SNAPTE 20mm White – 3SNAPTE Type II

50mm White – 2NSNAP 20mm White – 3NSNAP

Special Item codes for special designs.

Type I

Type II