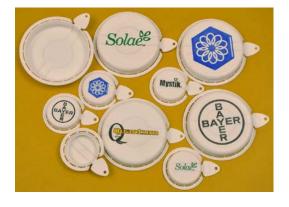

### General Information

- Raw Material: Polyethylene
- Easy tool-free application: No tools of any kind are required. Technocraft EZ Seal
  capseals are efficiently and securely applied over Technocraft closure by hand and
  provide protection against pilferage or substitution of the drum's contents.
- **Safe and easy removal**: Technocraft EZ Seal capseals can be effortlessly and conveniently removed by hand.
- Colour options: Manufactured from PE, the standard Technocraft EZ Seal capseal is supplied in white colour. Subject to minimum order quantities, any colour can be supplied. The Technocraft EZ Seal capseal can also be printed with your company logo or message about the drum contents.
- Packing: Sealed in Polythelene bag and packed in corrugated box.

#### **Advantages**

- Prevents dirt ingress and contamination.
- Good alternative to metal capseal
- No rust and no sharp edge, being a plastic product.
- No tools of any kind required for application and removal of the capseal.
- Temper-evident
- Printable
- More information can be availed by <u>clicking here</u> or by contacting our head quarters as per details on our web page.
- The raw material used confirms to the standard for Restriction Of hazardous Materials.