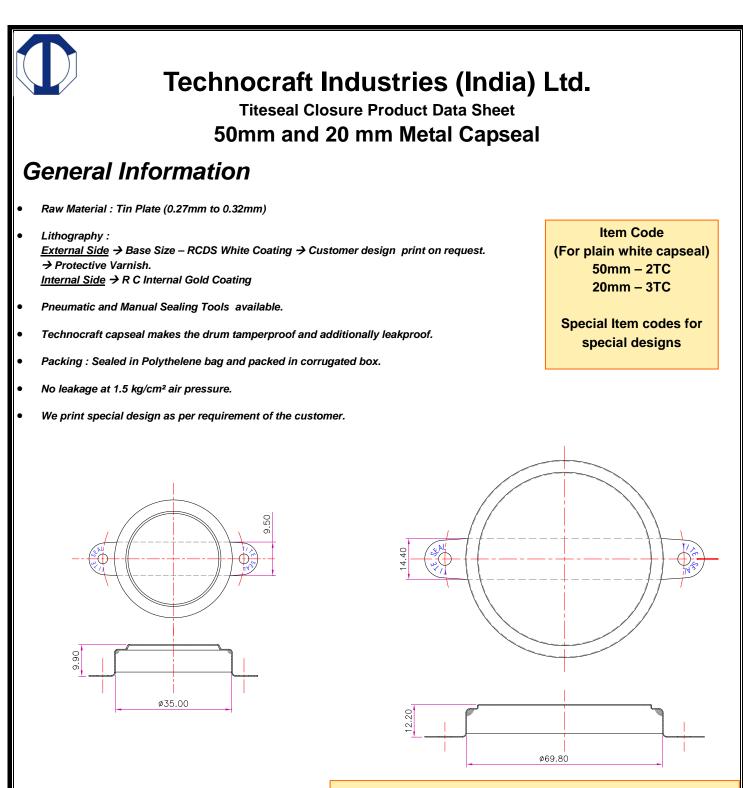

|  | Standard Packing                                                                        |          |                                |          |           |
|--|-----------------------------------------------------------------------------------------|----------|--------------------------------|----------|-----------|
|  | Item                                                                                    | Box      | Box Size                       | Pallet   | Pallet    |
|  |                                                                                         | Quantity |                                | Quantity | Size      |
|  | 50mm                                                                                    | 500      | 14.25"(L)x 14.25"(W) x 9.5"(H) | 18000    | 44" x 44" |
|  | Capseal                                                                                 |          |                                |          |           |
|  | 20mm                                                                                    | 1000     | 14.25" x 7.25" x 7.75"         | 60000    | 44" x 44" |
|  | Capseal                                                                                 |          |                                |          |           |
|  | <ul><li>Boxes are marked with item code.</li><li>Pallets are stretch wrapped.</li></ul> |          |                                |          |           |
|  |                                                                                         |          |                                |          |           |