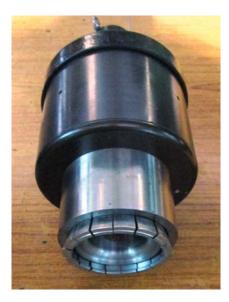

## **Technocraft Sealing Tools**

Sealing tool is meant to seal metal capseals on to curled wall of flange fitted on drum to make the drum leak proof and tamper proof. Flange & plugs gaskets make drum leakproof. In case bung is little loose the leak through flange thread is sealed by capseal sitting on curled wall of flange.

## **Pneumatic Sealing Tool**

Item Code (For Sealing Tools)

50mm Capseal Manual Tool – 2TCSTM

20mm Capseal Manual Tool – 3TCSTM

> Item Code (For Sealing Tools)

50mm Capseal Pneumatic Tool – 2TCSTP

20mm Capseal Pneumatic Tool – 3TCSTP