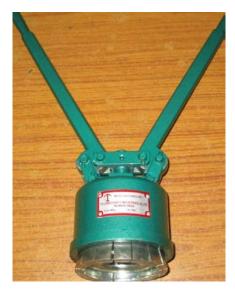

## **Technocraft Sealing Tools**

Sealing tool is meant to seal metal capseals on to curled wall of flange fitted on drum to make the drum leak proof and tamper proof. Flange & plugs gaskets make drum leakproof. In case bung is little loose the leak through flange thread is sealed by capseal sitting on curled wall of flange.

## Manual Sealing Tool

## **Pneumatic Sealing Tool**

Item Code (For Sealing Tools)

50mm Capseal Manual Tool – 2TCSTM

20mm Capseal Manual Tool – 3TCSTM

> Item Code (For Sealing Tools)

50mm Capseal Pneumatic Tool – 2TCSTP

20mm Capseal Pneumatic Tool – 3TCSTP